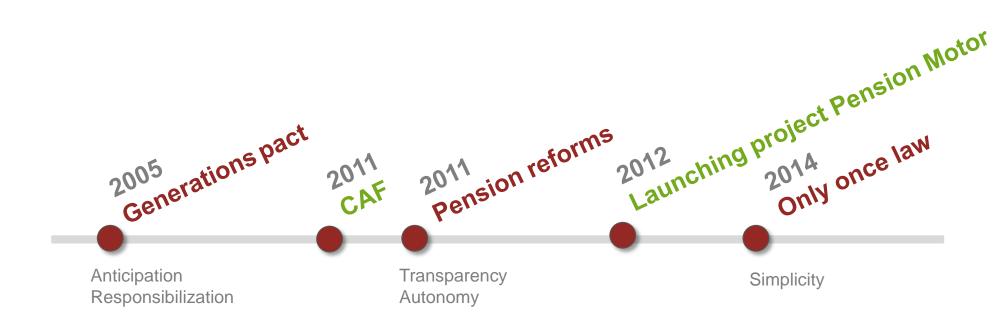

# 3. Process/dynamics

# Pensionmotor Programme

- 2013-2017  $\rightarrow$  Agile approach
- 3 partners
  - Lead Federal Pension Service (programme management & IT development)
    - Multidisciplinary and multi-institutions team (30)
  - Steering Committee with political authority
- Philosophy: respect for everyone's independence in the back office, focus on the citizen in the front-office
- Digital preaching