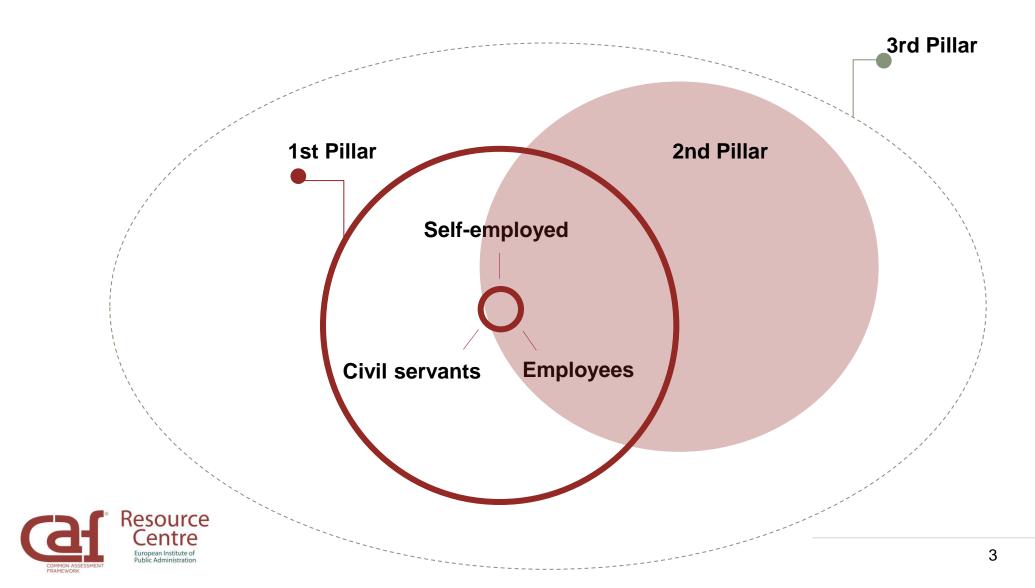

# 1. Background & Context of the Federal Pension Service – Belgium

# 1. Background & Context of the Federal Pension Service – Belgium

2.3 million beneficiaries

40 billion EUR in payments