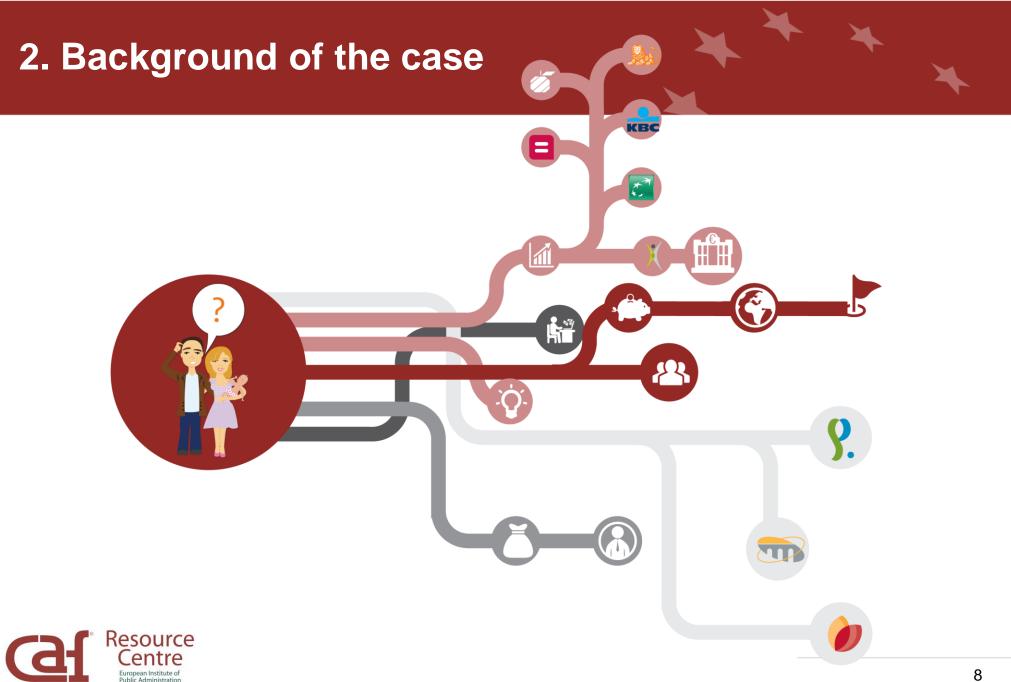

# 2. Background of the case

# More and more retired persons (baby boom effect)

# Less and less human resources

### → Need to automate in order to become more efficient