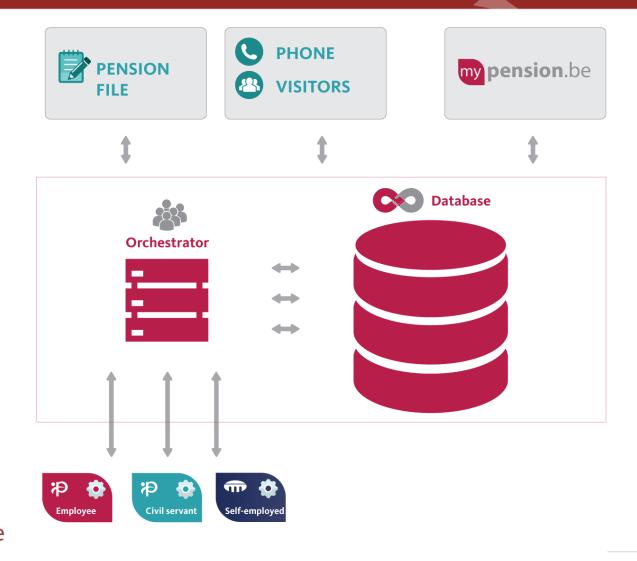

# Pensionmotor Programme

- 2013-2017  $\rightarrow$  Agile approach
- 3 partners
  - Lead Federal Pension Service (programme management & IT development)
    - Multidisciplinary and multi-institutions team (30)
  - Steering Committee with political authority
- Philosophy: respect for everyone's independence in the back office, focus on the citizen in the front-office
- Digital preaching